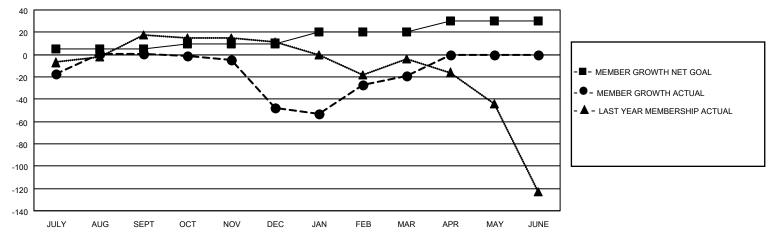

## GOALS AND ACTUAL MEMBERS CUMULATIVE

| DROPPED CLUBS: 1 |     | 27 CLUBS OF 58 ADDED 1 OR<br>MORE NEW MEMBERS | GENDER DISTRIBUTION                 |              |  |
|------------------|-----|-----------------------------------------------|-------------------------------------|--------------|--|
|                  |     | MORE NEW MEMBERS                              | MALE 768 (52.93%                    |              |  |
|                  |     |                                               | FEMALE                              | 683 (47.07%) |  |
| DROPPED MEMBERS  |     |                                               | NON BINARY                          | 0 (0.00%)    |  |
|                  | 4-  |                                               | PREFER NOT TO ANSWER                | 0 (0.00%)    |  |
| DECEASED         | 17  |                                               |                                     |              |  |
| CLUB CANCELLED   | 0   | CLICK HERE FOR CUMULATIVE                     | TOTAL FAMILY UNIT MEMBERS 397       |              |  |
| OTHER            | 130 | MEMBERSHIP DATA                               |                                     |              |  |
| TOTAL            | 147 |                                               | FAMILY MEMBERS PAYING HALF DUES 220 |              |  |
|                  |     |                                               |                                     |              |  |

## MONTHLY MEMBERSHIP PROGRESS REPORT

LOCATION ARIZONA District 21 N Results as of: 3/31/2022

| Clubs RESULTS FOR 2021-2022 |   |   |   | Members RESULTS FOR 2021-2022 |    |    |    |
|-----------------------------|---|---|---|-------------------------------|----|----|----|
|                             |   |   |   |                               |    |    |    |
| JULY/AUG/SEPT               | 0 | 0 | 1 | JULY/AUG/SEPT                 | 5  | 63 | 51 |
| OCT/NOV/DEC                 | 1 | 0 | 0 | OCT/NOV/DEC                   | 5  | 29 | 67 |
| JAN/FEB/MAR                 | 0 | 1 | 0 | JAN/FEB/MAR                   | 10 | 62 | 28 |
| APR/MAY/JUNE                | 1 | 0 | 0 | APR/MAY/JUNE                  | 10 | 0  | 0  |