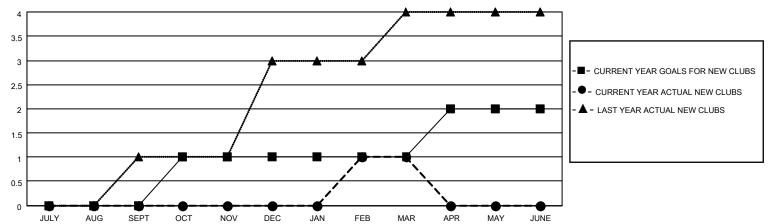

## GOALS AND ACTUAL NEW CLUBS CUMULATIVE

## MONTHLY MEMBERSHIP PROGRESS REPORT

LOCATION ARIZONA District 21 N Results as of: 3/31/2022

| Clubs RESULTS FOR 2021-2022 |   |   |   | Members RESULTS FOR 2021-2022 |    |    |    |
|-----------------------------|---|---|---|-------------------------------|----|----|----|
|                             |   |   |   |                               |    |    |    |
| JULY/AUG/SEPT               | 0 | 0 | 1 | JULY/AUG/SEPT                 | 5  | 63 | 51 |
| OCT/NOV/DEC                 | 1 | 0 | 0 | OCT/NOV/DEC                   | 5  | 29 | 67 |
| JAN/FEB/MAR                 | 0 | 1 | 0 | JAN/FEB/MAR                   | 10 | 62 | 28 |
| APR/MAY/JUNE                | 1 | 0 | 0 | APR/MAY/JUNE                  | 10 | 0  | 0  |